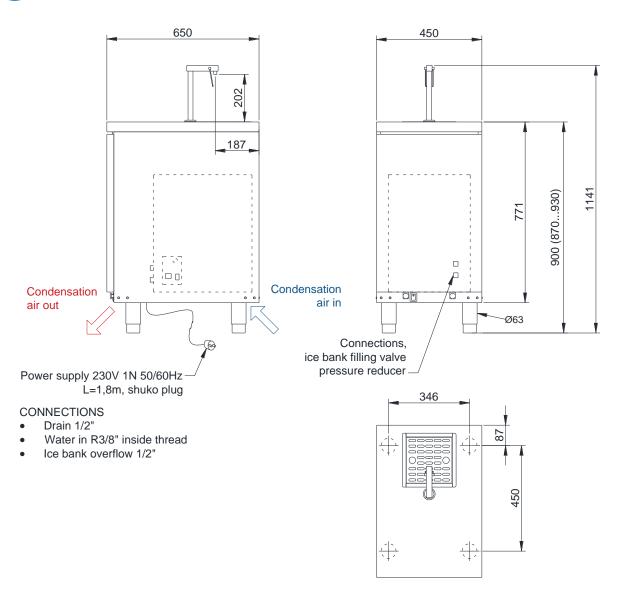

## Refrigerated water dispenser with mechanical tap

| TECHNICAL DATA                     |                 |
|------------------------------------|-----------------|
| Model                              | WDM             |
| External dimensions w x d x h mm   | 450x650x1141    |
| Water volume I/h                   | 65              |
| Water volume in continuous use I/h | 40              |
| Ice bank 4.5kg                     | included        |
| Temperature range °C               | +3+10           |
| Type refrigerant, charge g, GWP    | R134, 160, 1430 |
| tCO <sup>2</sup> -ekv              | 0,229           |
| Electrical connection V, Hz        | 230 1N, 50/60   |
| Connected load kW                  | 0,30            |
| Enclosure class                    | IP32            |
| Net weight kg                      | 63              |
| Unit volume m <sup>3</sup>         | 0,5             |
| Unit dimensions mm                 |                 |
| height                             | 1300            |
| width                              | 500             |
| depth                              | 700             |