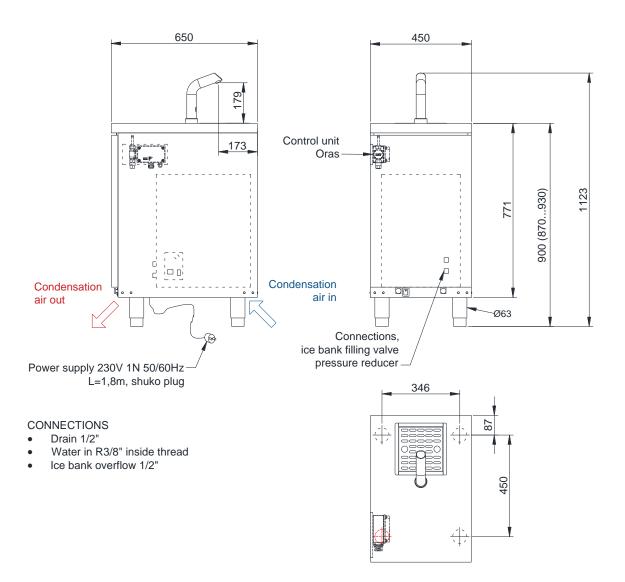

## Refrigerated water dispenser with optical tap

| TECHNICAL DATA                     |                 |
|------------------------------------|-----------------|
| Model                              | WDO             |
| External dimensions w x d x h mm   | 450x650x1123    |
| Water volume I/h                   | 65              |
| Water volume in continuous use I/h | 40              |
| Ice bank 4.5kg                     | included        |
| Temperature range °C               | +3+10           |
| Type refrigerant, charge g, GWP    | R134, 160, 1430 |
| tCO <sup>2</sup> -ekv              | 0,229           |
| Electrical connection V, Hz        | 230 1N, 50/60   |
| Connected load kW                  | 0,31            |
| Enclosure class                    | IP32            |
| Net weight kg                      | 63              |
| Unit volume m <sup>3</sup>         | 0,5             |
| Unit dimensions mm                 |                 |
| height                             | 1300            |
| width                              | 500             |
| depth                              | 700             |