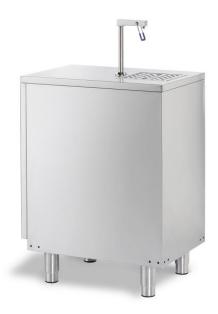

# Refrigerated water dispenser F-Pro

The E-Pro water dispensers are part of range of food dispensing units. The capacity, materials and technical features of the water dispensers are designed to meet the requirements of professional kitchens.

#### **GENERAL**

- Products are designed for dispensing drinking water on a self-service line
- Made of stainless steel
- Ø63mm adjustable feet, with a height adjustment range of -30/+30mm
- E-Pro water dispensers are equipped with mechanical or optical Oras Electra® water tap
- Equipped with a water bowl and crate